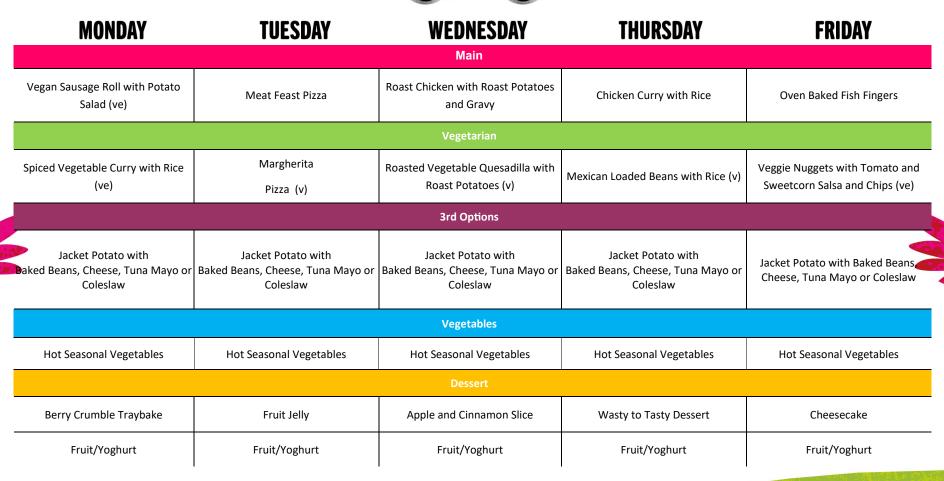

Allergy information available on request

Fresh seasonal salad and bread available daily. Fresh fruit and yoghurt available daily as an alternative to the dessert of the day.

8th Apr, 29th Apr, 20th May, 10th Jun, 1st Jul, 22nd Jul, 2nd Sept, 23rd Sept, 14th Oct